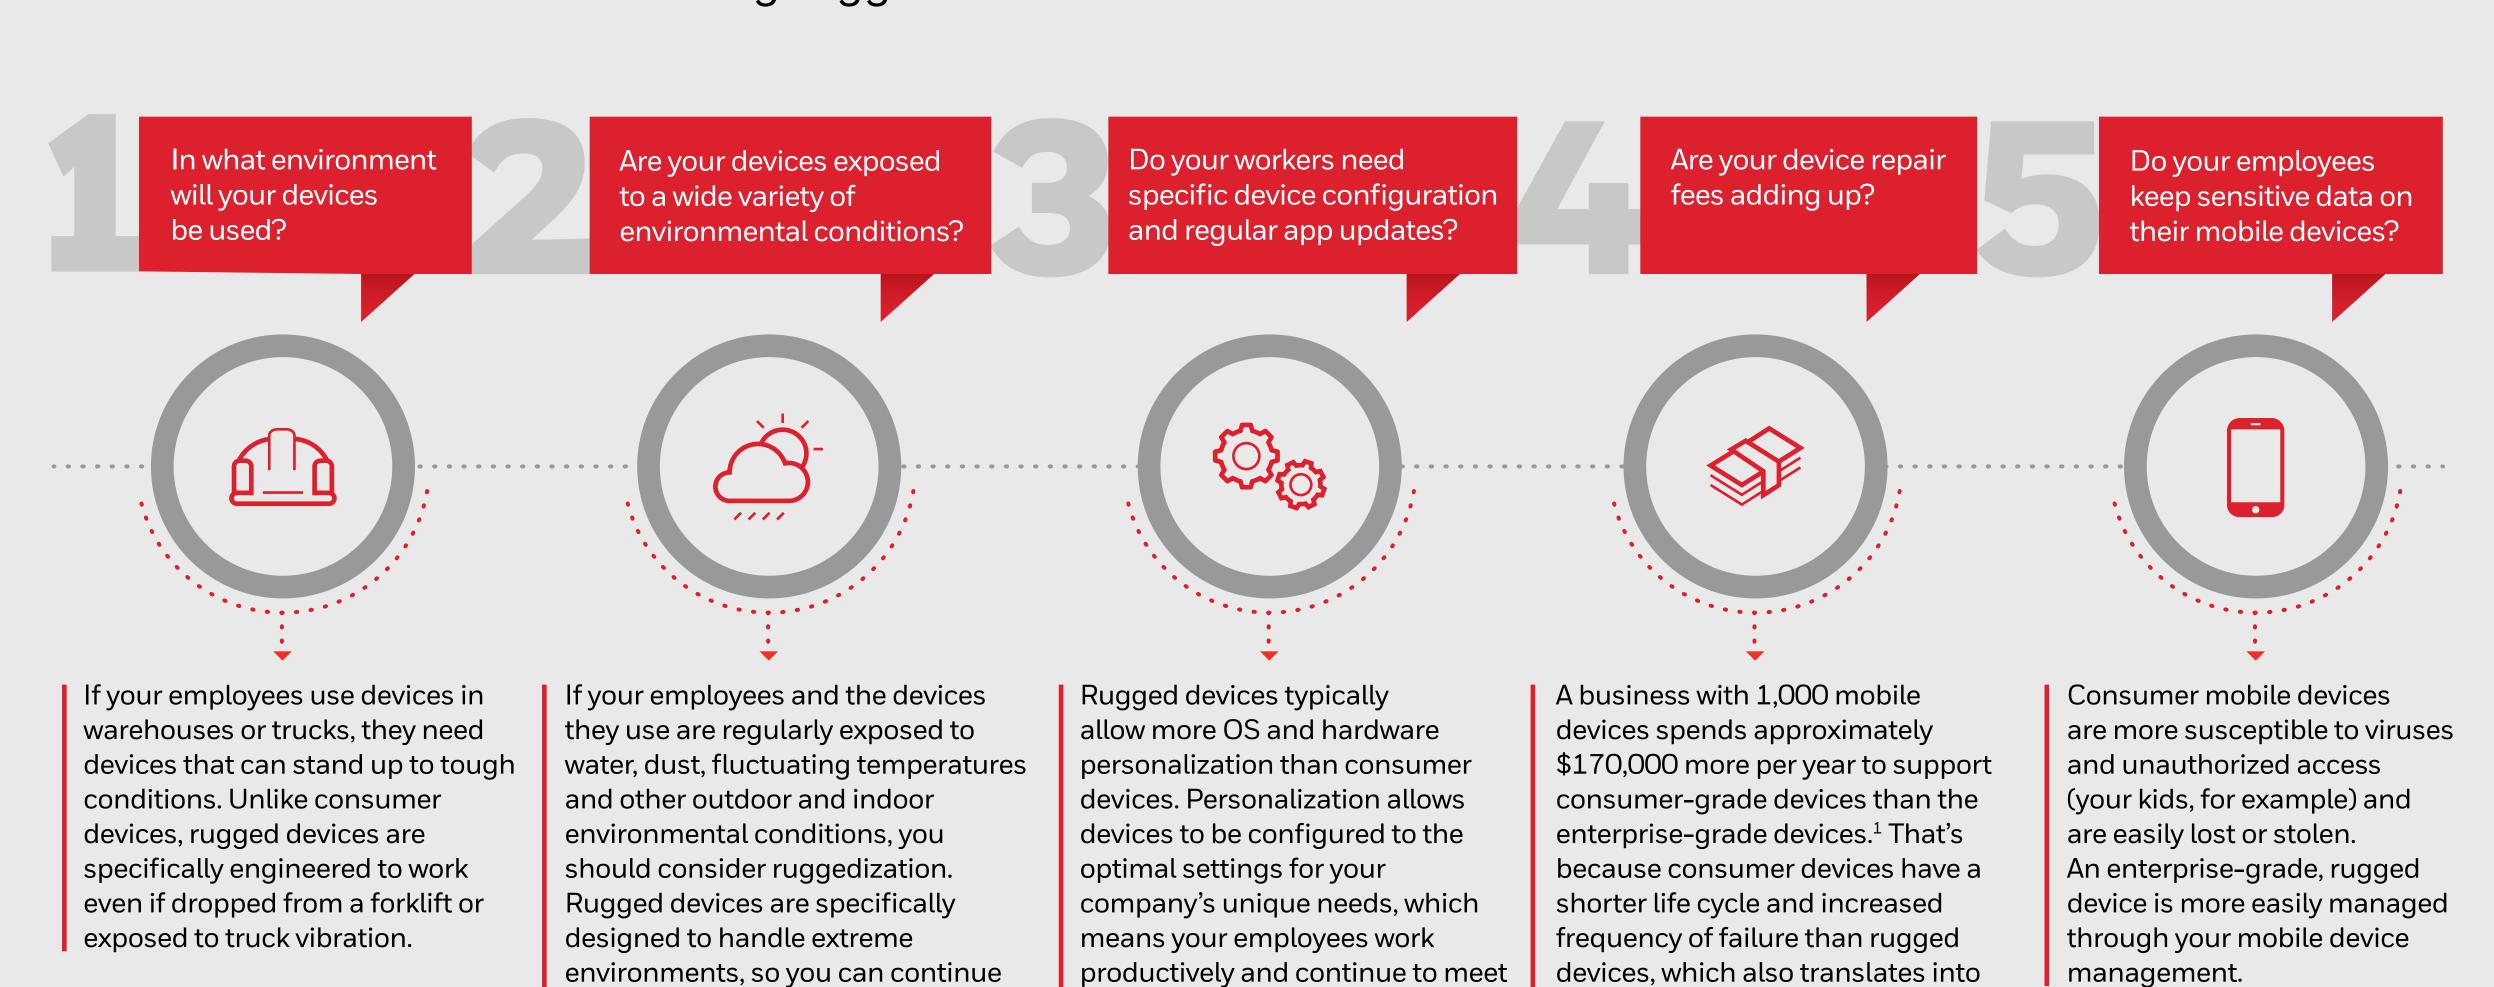

## RUGGED OR CONSUMER DEVICES? FIND OUT WHICH ONES ARE RIGHT FOR YOU.

Read these Q&As to discover whether your field mobility solutions could benefit from using rugged devices:

your customer's expectations.

#### THE BOTTOM LINE:

55%

of managers polled identified "providing workers with suitable/appropriate devices" as a significant challenge.<sup>2</sup>

to deliver no matter the condition.

If you have similar concerns, consider investing in quality hardware and software to facilitate growth within your business. Rugged devices are shown to improve total cost of ownership and guarantee more years of usage.

a higher cost of ownership.