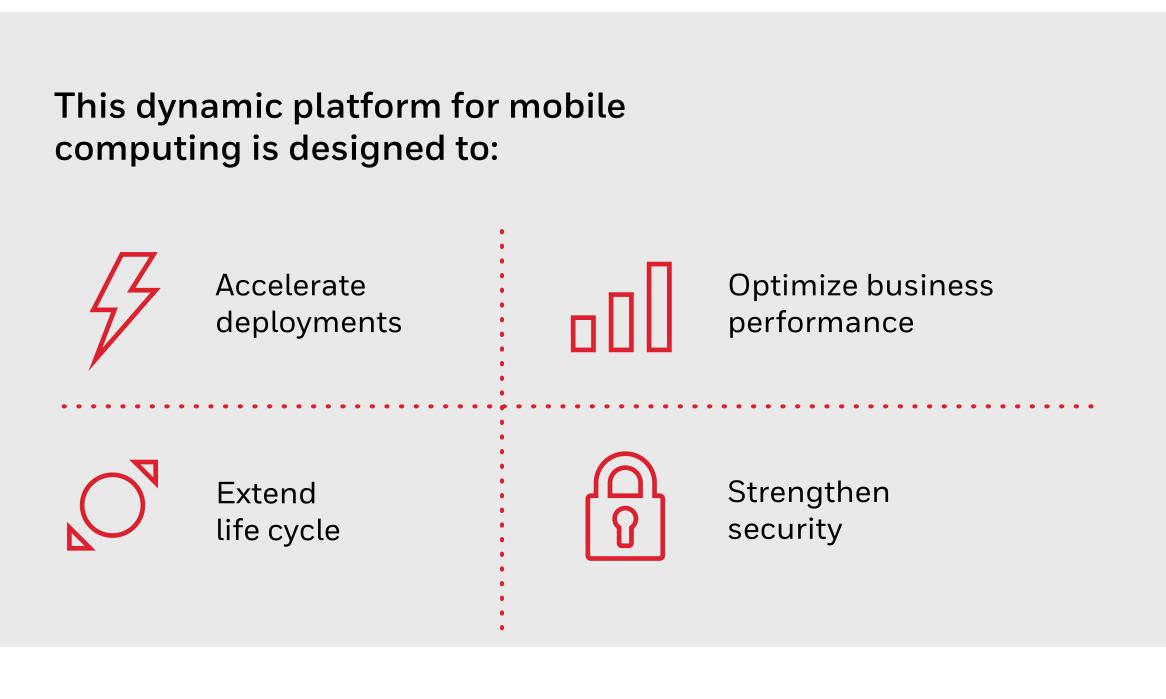

Honeywell's Mobility Edge is a unified hardware and software platform for all form factors. It allows for rapid deployments, enhanced performance, support through Android R and adaptability to changing needs.

With Mobility Edge, a one-time investment in setup, deployment and provisioning is reusable across all devices.