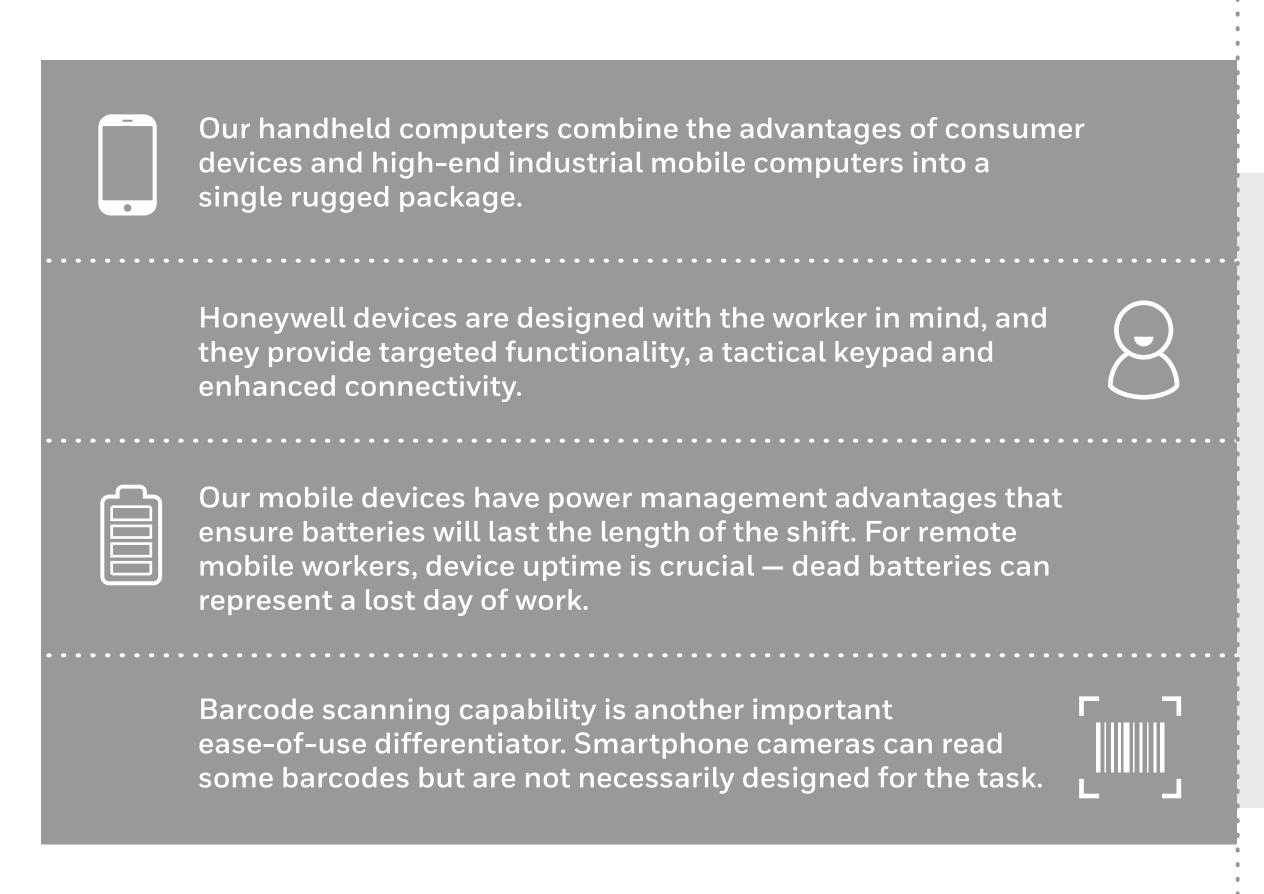

# A SHORT GUIDE TO HONEYWELL RUGGED DEVICES.

Honeywell's rugged handheld computers provide multipurpose utility in an ergonomic form factor, driving improved productivity for your mobile workers and a lower total cost of ownership for your business.

### Honeywell handheld computers include:

The latest Android operating system technology

Our SmartSystems device management software

Superior industrial design and ruggedness

It's in the numerous polled in a reconstant constant for